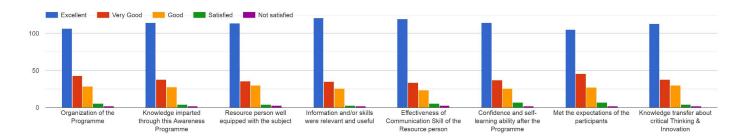

uring the event.

Mr Vishal shared his startup journey with the students. He also explained about the various

projects being carried out. He also mentioned about MAESTROMINDS clients. Mr Vishal

introduced a few of his team members. They explained their roles and responsibilities. He also

insisted on the importance of coordination among the team members.

Outcome

Students were inspired and motivated to register their start-up.

Feedback analysis of the event.

Feedback analysis of the event.

Feedback

GOOGLE FORM LINK : <a href="https://forms.gle/Tr9eYaHq4FG3BGNX6">https://forms.gle/Tr9eYaHq4FG3BGNX6</a>

#### Section

187 responses



#### Are you a registered startup?

187 responses



#### Are you interested in Startup

187 responses



#### Rate this Programme in a 5 point scale.