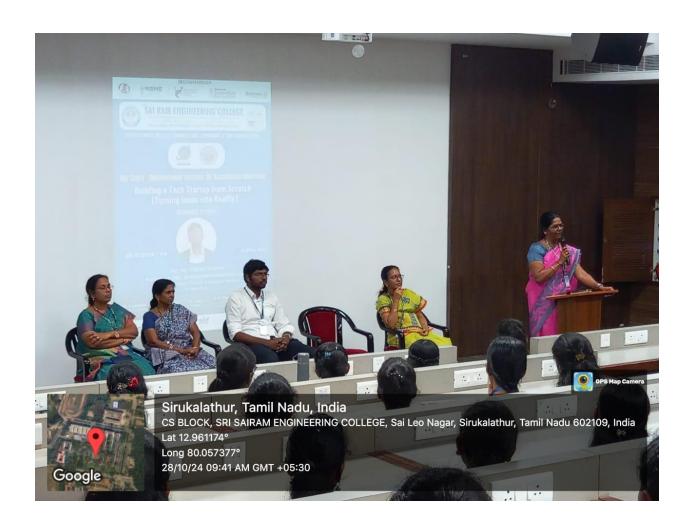

### **Building a Tech Startup from Scratch** (Turning Ideas into Reality)

**RESOURCE PERSON** 

**28.10.2024 / FN** 

Mr. M. Vishal Sakthi

Founder & CEO of MAESTROMINDS Startup Chairman of IEEE Circuits & Systems Society **IV Year ECE** 

Ms. K. Subhashini Startup Co-ordinator Dr. J. Thamil Selvi HOD - ECE

Dr. J. Raja Principal

Dr. Sai Prakash Leo Muthu Chairman & CEO Sairam Institutions

**Date of the event 28.10.2024** 

Name of the resource person with phone number