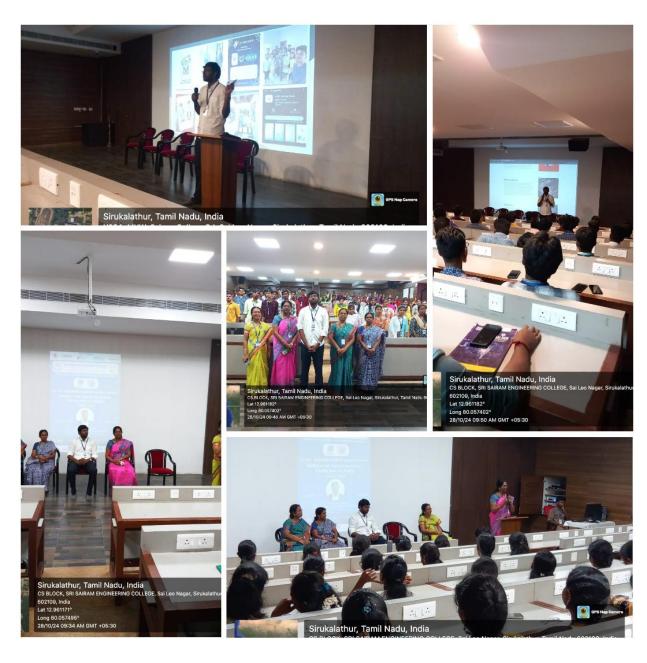

#### Building a Tech Startup from Scratch: Turning Ideas into Reality

#### DEPARTMENT OF ELECTRONICS AND COMMUNICATION ENGINEERING

**My Story : Motivational Session by Successful Innovator** 

### **Building a Tech Startup from Scratch** (Turning Ideas into Reality)

**RESOURCE PERSON** 

**28.10.2024 / FN** 

Mr. M. Vishal Sakthi

Founder & CEO of MAESTROMINDS Startup Chairman of IEEE Circuits & Systems Society **IV Year ECE** 